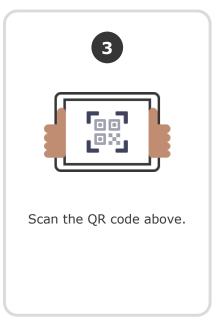

## 3. Scan it

From the app or classdojo.com, scan the QR code from the Student Login Poster. Students may need to log out of existing accounts.

#### At home:

Hand out individual QR codes (attached) so students can log in at home. Students can also log in directly from their parent's account.

Once students create accounts they'll be able to add to their portfolio, view feedback, and customize their monster!

#### **Student instructions:**

Download the ClassDojo app, or go to www.classdojo.com from a computer.