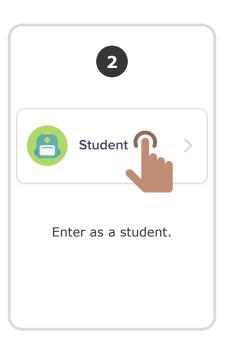

# 3 steps to connect students

#### In class:

### 1. Print it

Print Student Login Poster (next page).

#### 2. Pin it

Pin your Student Login Poster to a classroom wall, or one to each wall! Tip: Pin poster low enough for students to reach.

## 3. Scan it

From the app or classdojo.com, scan the QR code from the Student Login Poster. Students may need to log out of existing accounts.

#### At home:

Hand out individual QR codes (attached) so students can log in at home. Students can also log in directly from their parent's account.

Once students create accounts they'll be able to add to their portfolio, view feedback, and customize their monster!



# ClassDojo FS2 Turq\_Ms. Amy's Student Login Poster





#### **Student instructions:**