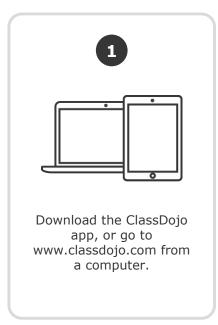

# 3 steps to connect students

#### In class:

### 1. Print it

Print Student Login Poster (next page).

#### 2. Pin it

Pin your Student Login Poster to a classroom wall, or one to each wall! Tip: Pin poster low enough for students to reach.

## 3. Scan it

From the app or classdojo.com, scan the QR code from the Student Login Poster. Students may need to log out of existing accounts.

#### At home:

Hand out individual QR codes (attached) so students can log in at home. Students can also log in directly from their parent's account.

Once students create accounts they'll be able to add to their portfolio, view feedback, and customize their monster!



# ClassDojo FS2 Turq\_Ms. Amy's Student Login Poster





#### **Student instructions:**