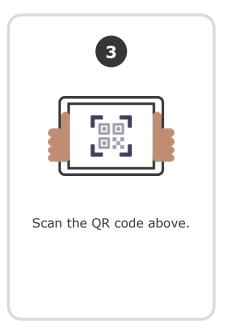

## 3. Scan it

From the app or classdojo.com, scan the QR code from the Student Login Poster. Students may need to log out of existing accounts.

#### **Student instructions:**