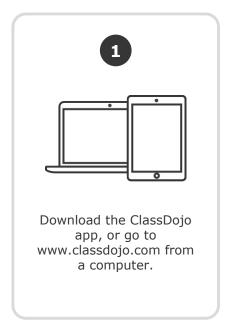

## 3. Scan it

From the app or classdojo.com, scan the QR code from the Student Login Poster. Students may need to log out of existing accounts.