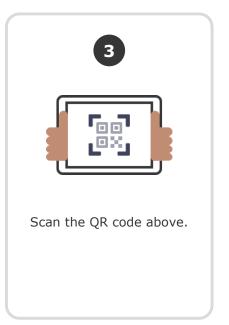

## 3. Scan it

From the app or classdojo.com, scan the QR code from the Student Login Poster. Students may need to log out of existing accounts.