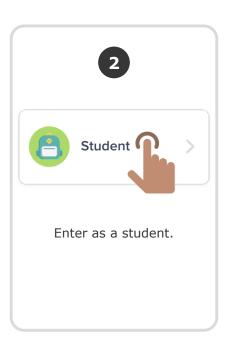

## 3. Scan it

From the app or classdojo.com, scan the QR code from the Student Login Poster. Students may need to log out of existing accounts.