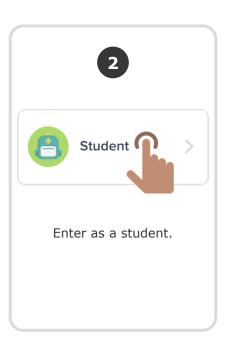

# 3 steps to connect students

#### In class:

## 1. Print it

Print Student Login Poster (next page).

### 2. Pin it

Pin your Student Login Poster to a classroom wall, or one to each wall! Tip: Pin poster low enough for students to reach.

# 3. Scan it

From the app or classdojo.com, scan the QR code from the Student Login Poster. Students may need to log out of existing accounts.

#### At home:

Hand out individual QR codes (attached) so students can log in at home. Students can also log in directly from their parent's account.

Once students create accounts they'll be able to add to their portfolio, view feedback, and customize their monster!



# ClassDojo FS2 Ruby\_Ms.Lilla's Student Login Poster



#### **Student instructions:**