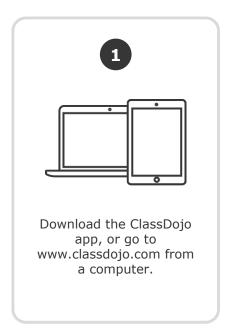

# 3. Scan it

From the app or classdojo.com, scan the QR code from the Student Login Poster. Students may need to log out of existing accounts.