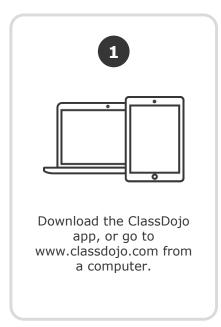

## 3. Scan it

From the app or classdojo.com, scan the QR code from the Student Login Poster. Students may need to log out of existing accounts.