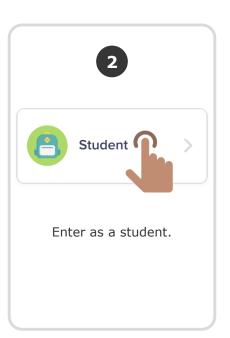

## 3. Scan it

From the app or classdojo.com, scan the QR code from the Student Login Poster. Students may need to log out of existing accounts.