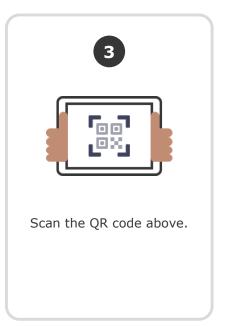

## 3. Scan it

From the app or classdojo.com, scan the QR code from the Student Login Poster. Students may need to log out of existing accounts.