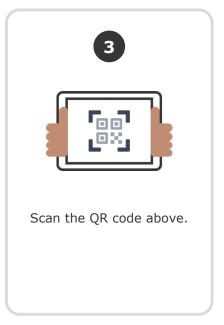

# 3. Scan it

From the app or classdojo.com, scan the QR code from the Student Login Poster. Students may need to log out of existing accounts.