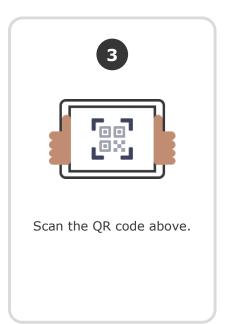

## 3. Scan it

From the app or classdojo.com, scan the QR code from the Student Login Poster. Students may need to log out of existing accounts.