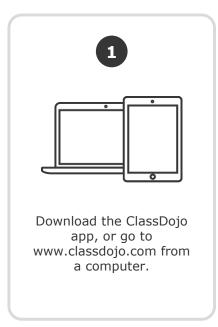

# 3 steps to connect students

## 3. Scan it

From the app or classdojo.com, scan the QR code from the Student Login Poster. Students may need to log out of existing accounts.