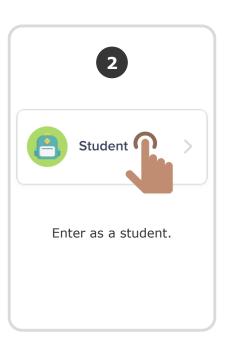

## 3. Scan it

From the app or classdojo.com, scan the QR code from the Student Login Poster. Students may need to log out of existing accounts.