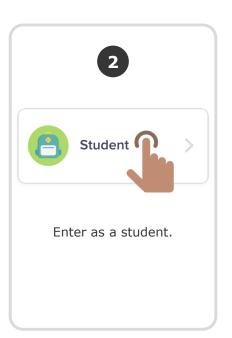

# 3 steps to connect students

#### In class:

### 1. Print it

Print Student Login Poster (next page).

#### 2. Pin it

Pin your Student Login Poster to a classroom wall, or one to each wall! Tip: Pin poster low enough for students to reach.

## 3. Scan it

From the app or classdojo.com, scan the QR code from the Student Login Poster. Students may need to log out of existing accounts.

#### At home:

Hand out individual QR codes (attached) so students can log in at home. Students can also log in directly from their parent's account.

Once students create accounts they'll be able to add to their portfolio, view feedback, and customize their monster!



# ClassDojo FS2 Gold\_Ms.Katie's Student Login Poster





#### **Student instructions:**