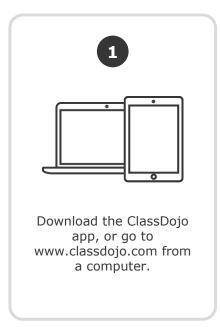

# 3 steps to connect students

#### In class:

### 1. Print it

Print Student Login Poster (next page).

#### 2. Pin it

Pin your Student Login Poster to a classroom wall, or one to each wall! Tip: Pin poster low enough for students to reach.

## 3. Scan it

From the app or classdojo.com, scan the QR code from the Student Login Poster. Students may need to log out of existing accounts.

#### At home:

Hand out individual QR codes (attached) so students can log in at home. Students can also log in directly from their parent's account.

Once students create accounts they'll be able to add to their portfolio, view feedback, and customize their monster!



# ClassDojo FS2 Gold\_Ms.Katie's Student Login Poster





#### **Student instructions:**