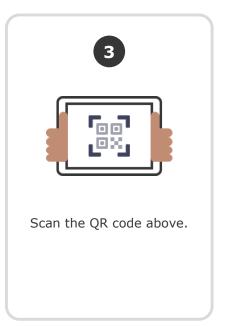

#### **Student instructions:**

## 3. Scan it

From the app or classdojo.com, scan the QR code from the Student Login Poster. Students may need to log out of existing accounts.