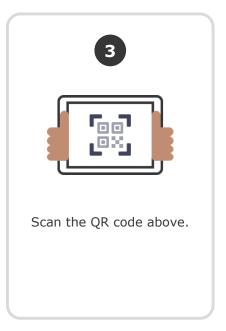

### 3. Scan it

From the app or classdojo.com, scan the QR code from the Student Login Poster. Students may need to log out of existing accounts.

#### **Student instructions:**

Download the ClassDojo app, or go to www.classdojo.com from a computer.