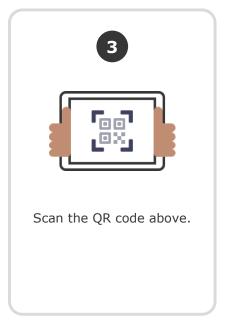

## 3. Scan it

From the app or classdojo.com, scan the QR code from the Student Login Poster. Students may need to log out of existing accounts.

#### **Student instructions:**

Download the ClassDojo app, or go to www.classdojo.com from a computer.