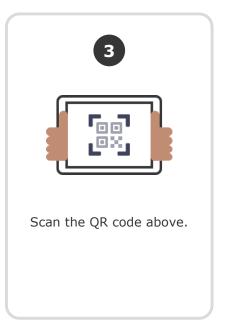

# 3. Scan it

From the app or classdojo.com, scan the QR code from the Student Login Poster. Students may need to log out of existing accounts.