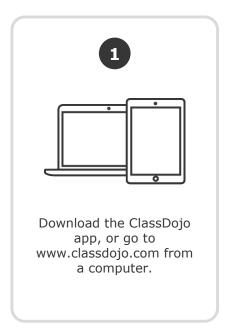

# 3. Scan it

From the app or classdojo.com, scan the QR code from the Student Login Poster. Students may need to log out of existing accounts.