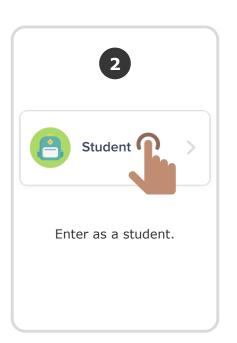

# 3. Scan it

From the app or classdojo.com, scan the QR code from the Student Login Poster. Students may need to log out of existing accounts.